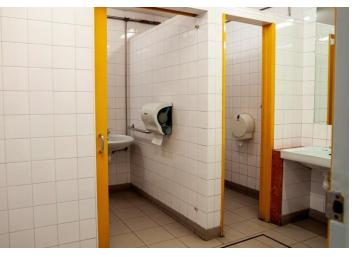

## Edifício II – Building II

- ✓ Accessible entrance with direct access to the main floor, lobby and elevator;
- ✓ Access path without stairs (access ramp from the first to the fourth floor and lift);
- $\checkmark$  The ramp floor is non-slip and there are handrails on both sides
- ✓ Lift from floor -3 to 7;
- $\checkmark$  Sanitary Facilities for disabled persons in all floors (except on 1<sup>st</sup> floor).