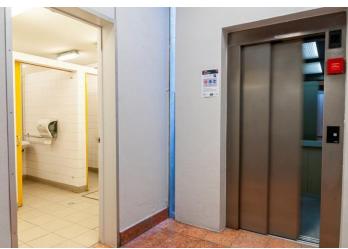

## Edifício II – Building II

- ✓ Accessible entrance with direct access to the main floor, lobby and elevator;
- ✓ Access path without stairs (access ramp from the first to the fourth floor and lift);
- $\checkmark$  The ramp floor is non-slip and there are handrails on both sides
- ✓ Lift from floor -3 to 7;
- $\checkmark$  Sanitary Facilities for disabled persons in all floors (except on 1<sup>st</sup> floor).

## Sedas Nunes Building

- ✓ Entrance with accessibility for people with wheelchairs (first floor);
- The entrance configuration has enough space to allow the circulation of a person in a wheelchair
- ✓ Accessible entrance with direct access to the main lobby;
- ✓ There is an access path without stairs (lift);
- ✓ Lift from floor 0 to 2;
- ✓ Sanitary Facilities for disabled persons (0 floor and 1st floor).

# Ala Autónoma Building

✓ Lift from floor 1 to 4;

✓ Sanitary facilities for disabled persons (0 floor).