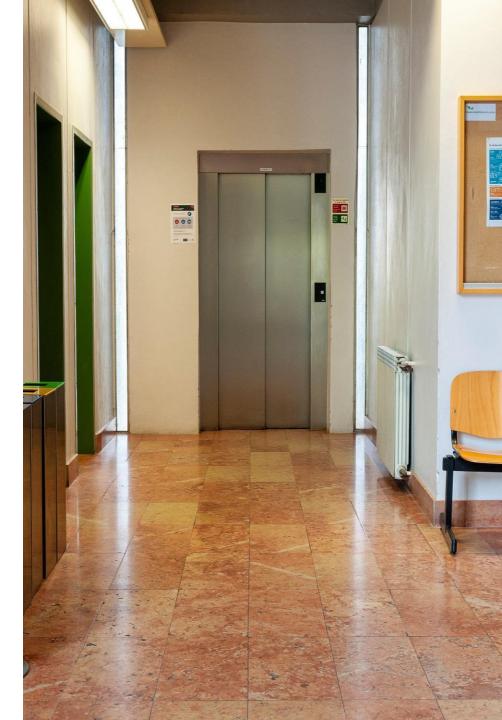

## Edifício II – Building II

- ✓ Accessible entrance with direct access to the main floor, lobby and elevator;
- ✓ Access path without stairs (access ramp from the first to the fourth floor and lift);
- $\checkmark$  The ramp floor is non-slip and there are handrails on both sides
- ✓ Lift from floor -3 to 7;
- $\checkmark$  Sanitary Facilities for disabled persons in all floors (except on 1<sup>st</sup> floor).