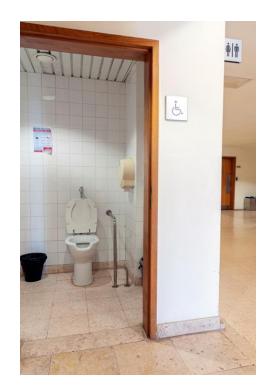

## Edifício II – Building II

- ✓ Accessible entrance with direct access to the main floor, lobby and elevator;
- ✓ Access path without stairs (access ramp from the first to the fourth floor and lift);
- $\checkmark$  The ramp floor is non-slip and there are handrails on both sides
- ✓ Lift from floor -3 to 7;
- $\checkmark$  Sanitary Facilities for disabled persons in all floors (except on 1<sup>st</sup> floor).

## Sedas Nunes Building

- ✓ Entrance with accessibility for people with wheelchairs (first floor);
- The entrance configuration has enough space to allow the circulation of a person in a wheelchair
- ✓ Accessible entrance with direct access to the main lobby;
- ✓ There is an access path without stairs (lift);
- ✓ Lift from floor 0 to 2;
- ✓ Sanitary Facilities for disabled persons (0 floor and 1st floor).

# Ala Autónoma Building

✓ Lift from floor 1 to 4;

✓ Sanitary facilities for disabled persons (0 floor).