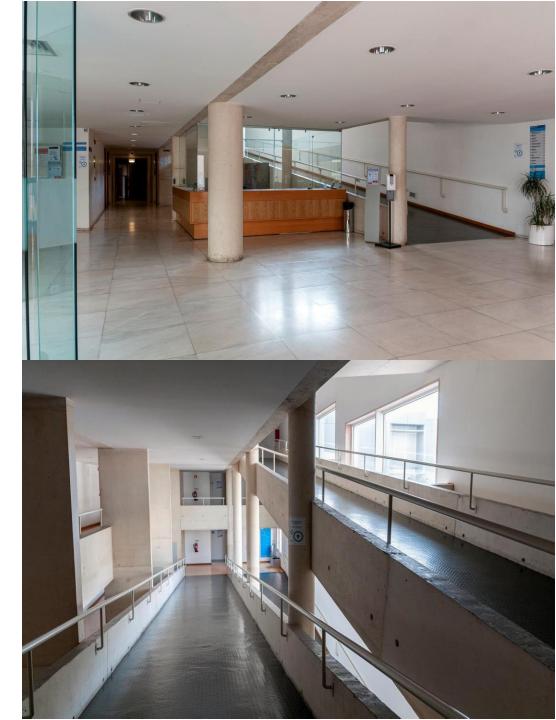

# Edifício II – Building II

- ✓ Entrance with accessibility for people with wheelchairs (first floor and second floor);
- Accessible entrance with direct access to the main floor, lobby and elevator;
- ✓ The entrance configuration has enough space to allow the circulation of a person in a wheelchair

 Main Auditorium with access to the stage for people with wheelchairs, with lift for wheelchairs