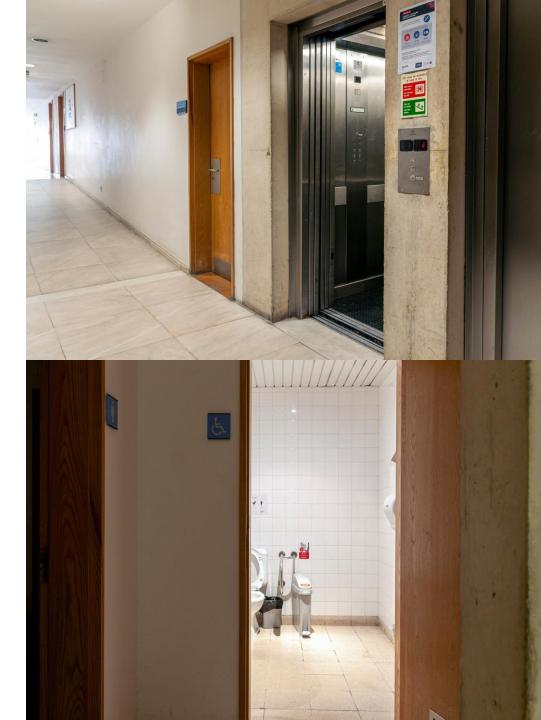

## Edifício II – Building II

- ✓ Accessible entrance with direct access to the main floor, lobby and elevator;
- ✓ Access path without stairs (access ramp from the first to the fourth floor and lift);
- $\checkmark$  The ramp floor is non-slip and there are handrails on both sides
- ✓ Lift from floor -3 to 7;
- $\checkmark$  Sanitary Facilities for disabled persons in all floors (except on 1<sup>st</sup> floor).

# Edifício II – Building II

- ✓ Entrance with accessibility for people with wheelchairs (first floor and second floor);
- Accessible entrance with direct access to the main floor, lobby and elevator;
- ✓ The entrance configuration has enough space to allow the circulation of a person in a wheelchair