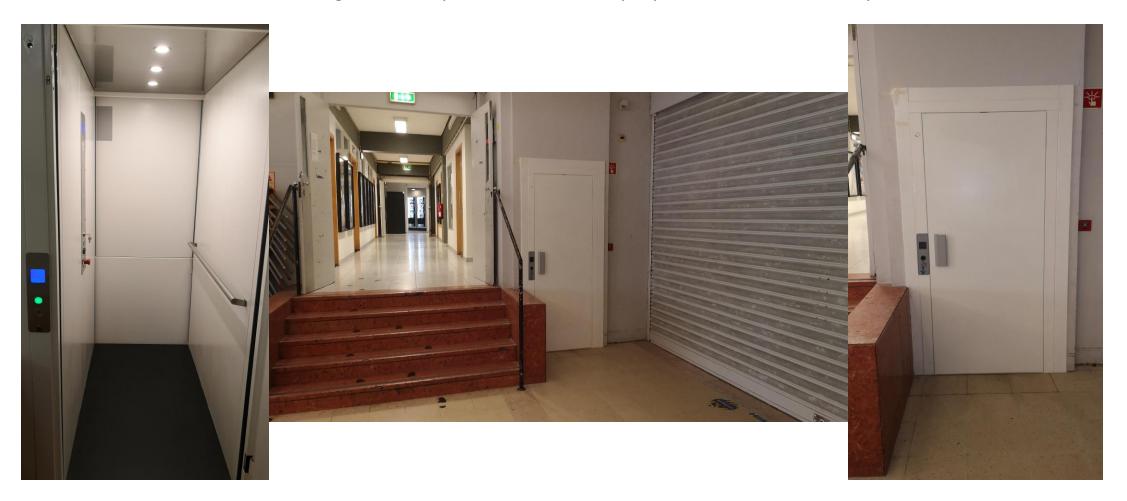

- ✓ There is an access path without stairs (access ramp from the first to the third floor).
- $\checkmark$  The ramp floor is non-slip and there are handrails on both sides

# Ala Autónoma Building

✓ Lift from floor 1 to 4;

✓ Sanitary facilities for disabled persons (0 floor).