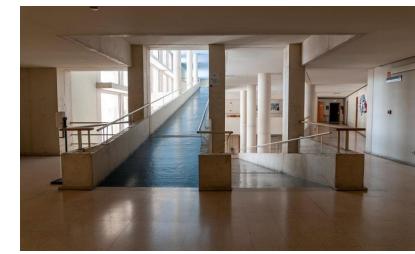

## Edifício II – Building II

- ✓ Accessible entrance with direct access to the main floor, lobby and elevator;
- ✓ Access path without stairs (access ramp from the first to the fourth floor and lift);
- $\checkmark$  The ramp floor is non-slip and there are handrails on both sides
- ✓ Lift from floor -3 to 7;
- $\checkmark$  Sanitary Facilities for disabled persons in all floors (except on 1<sup>st</sup> floor).

- ✓ There is an access path without stairs (access ramp from the first to the third floor).
- $\checkmark$  The ramp floor is non-slip and there are handrails on both sides