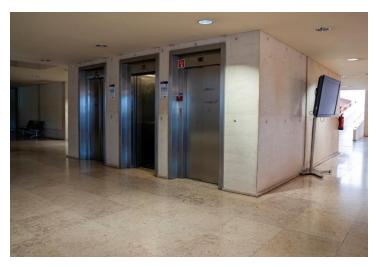

## Edifício II – Building II

- ✓ Accessible entrance with direct access to the main floor, lobby and elevator;
- ✓ Access path without stairs (access ramp from the first to the fourth floor and lift);
- $\checkmark$  The ramp floor is non-slip and there are handrails on both sides
- ✓ Lift from floor -3 to 7;
- $\checkmark$  Sanitary Facilities for disabled persons in all floors (except on 1<sup>st</sup> floor).

## Sedas Nunes Building

- ✓ Entrance with accessibility for people with wheelchairs (first floor);
- The entrance configuration has enough space to allow the circulation of a person in a wheelchair
- ✓ Accessible entrance with direct access to the main lobby;
- ✓ There is an access path without stairs (lift);
- ✓ Lift from floor 0 to 2;
- ✓ Sanitary Facilities for disabled persons (0 floor and 1st floor).

# Ala Autónoma Building

✓ Lift from floor 1 to 4;

✓ Sanitary facilities for disabled persons (0 floor).