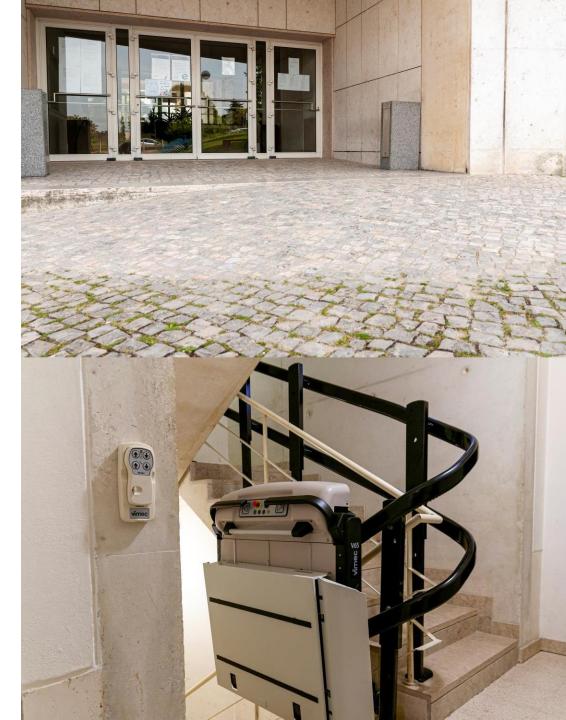

### **Sedas Nunes Building**

Access to the canteen area through a vertical platform suitable for people with reduced mobility.